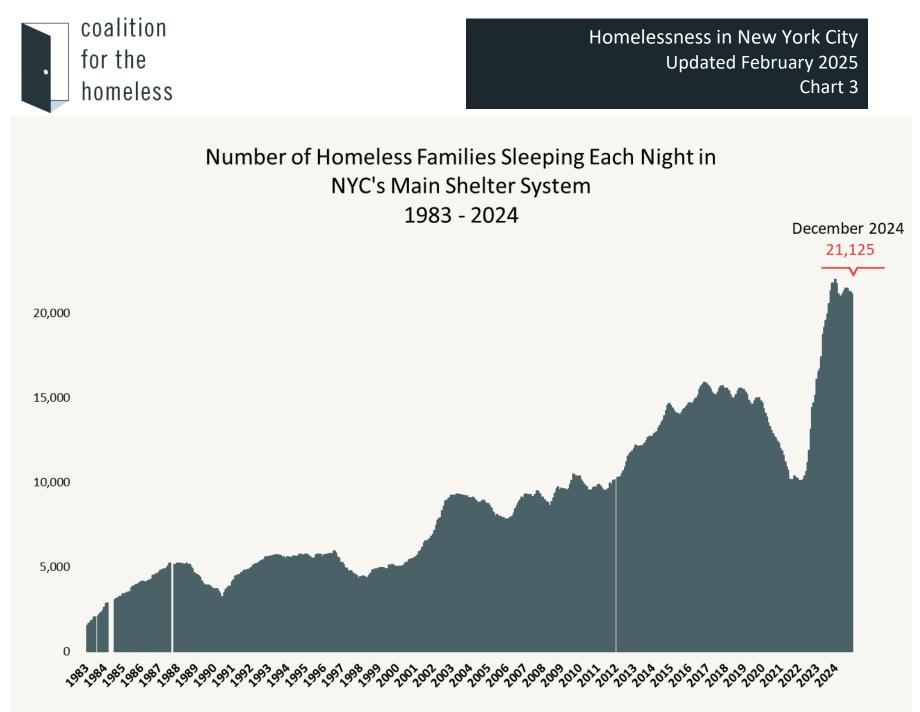

Source: NYC Department of Homeless Services and Human Resources Administration; Local Law 79 Reports

Source: NYC Department of Homeless Services and Human Resources Administration; Local Law 79 Reports