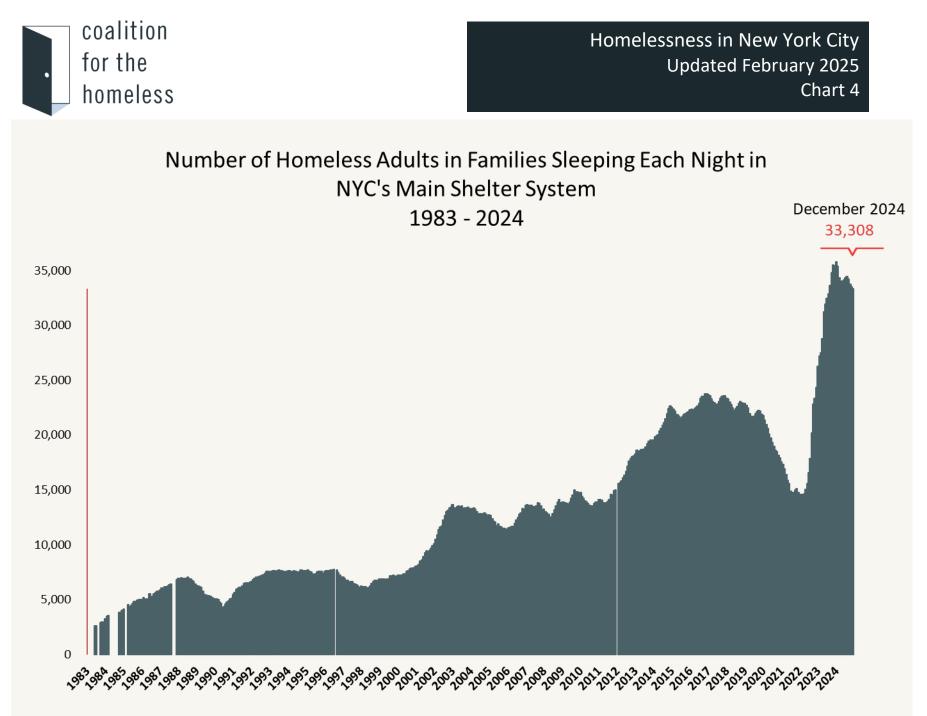

Source: NYC Department of Homeless Services and Human Resources Administration; Local Law 79 Reports

Source: NYC Department of Homeless Services and Human Resources Administration; Local Law 79 Reports