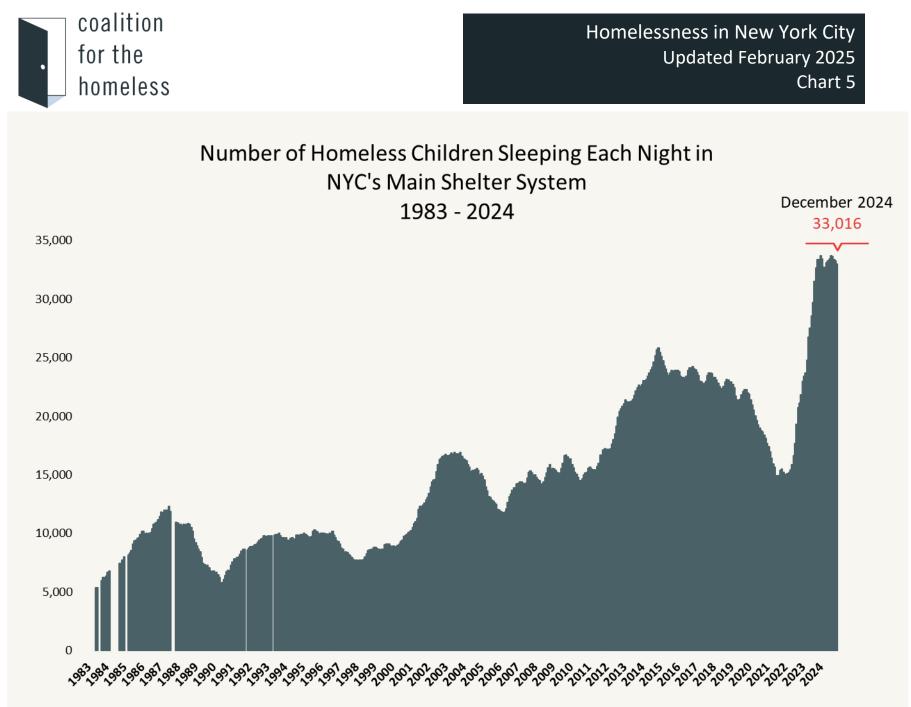

Source: NYC Department of Homeless Services and Human Resources Administration; Local Law 79 Reports

Source: NYC Department of Homeless Services and Human Resources Administration; Local Law 79 Reports