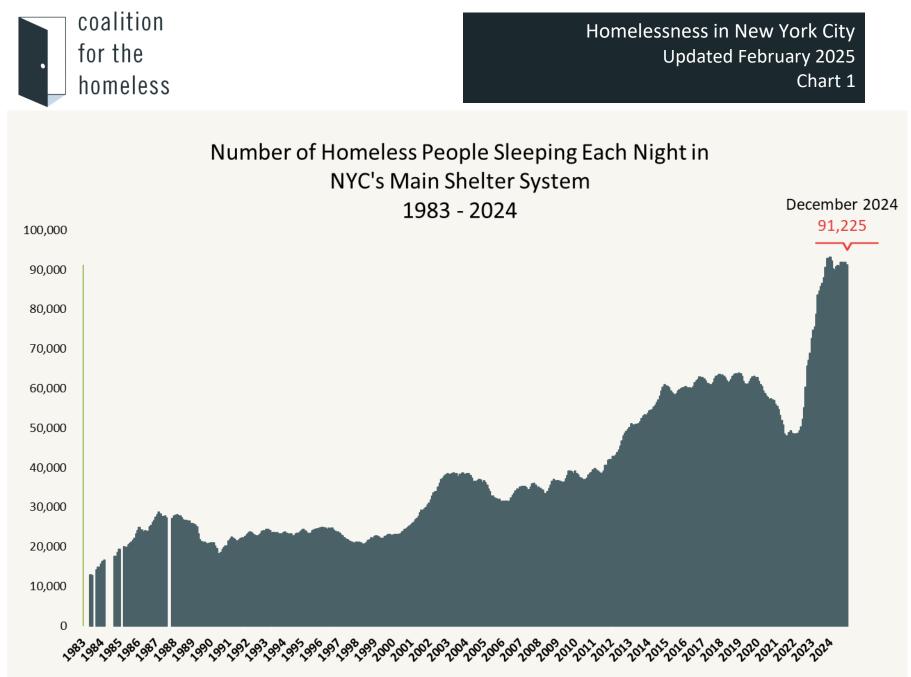

Data include individuals in DHS shelter system (including Safe Havens, stabilization beds, veteran's shelters, criminal justice beds) and HPD emergency shelters (<2 percent of total census).

Source: NYC Department of Homeless Services; Local Law 79 Reports