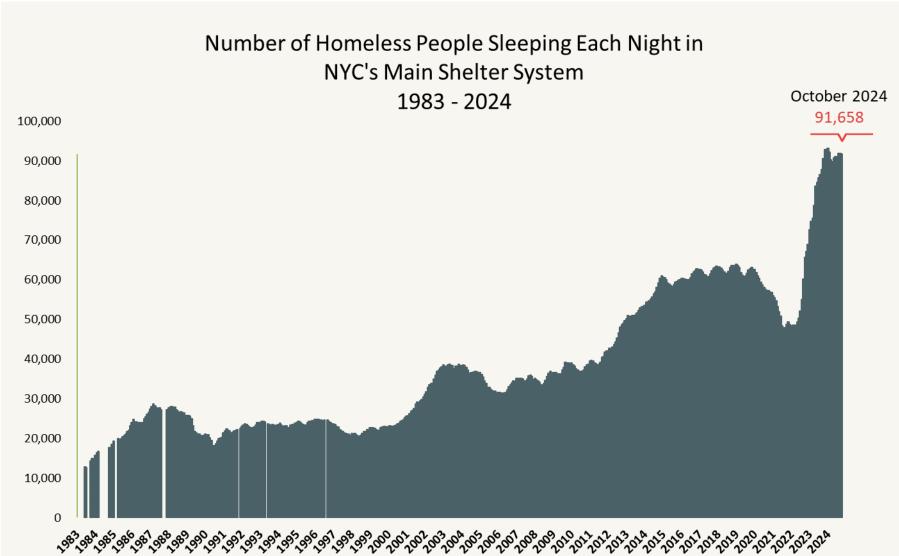

## Number of Homeless People Sleeping Each Night in NYC's Main Shelter System October 2024

**Total NYC** Municipal Shelter Population: 91,658

Source: NYC Department of Homeless Services and Human Resources Administration; Local Law 79

Reports

Data include individuals in DHS shelter system (including Safe Havens, stabilization beds, veteran's shelters, criminal justice beds) and HPD emergency shelters (<2 percent of total census).

Source: NYC Department of Homeless Services; Local Law 79 Reports