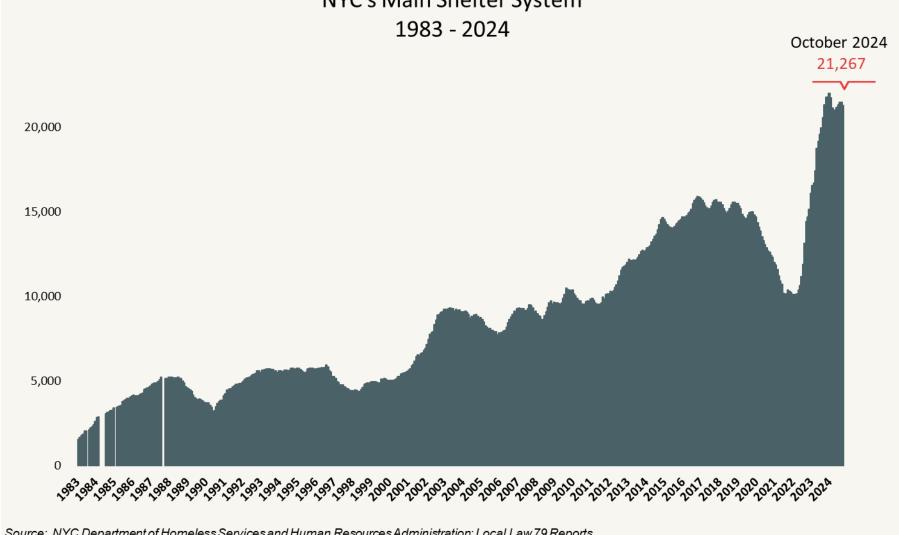

## Number of Homeless People Sleeping Each Night in NYC's Main Shelter System October 2024

**Total NYC** Municipal Shelter Population: 91,658

Source: NYC Department of Homeless Services and Human Resources Administration; Local Law 79

Reports