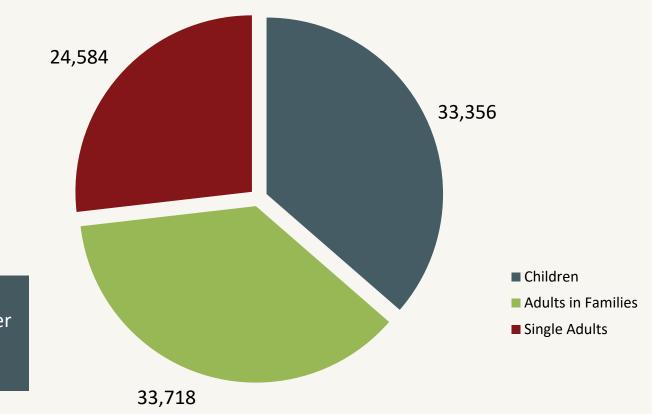

## Number of Homeless Families Sleeping Each Night in NYC's Main Shelter System

Source: NYC Department of Homeless Services and Human Resources Administration; Local Law 79 Reports