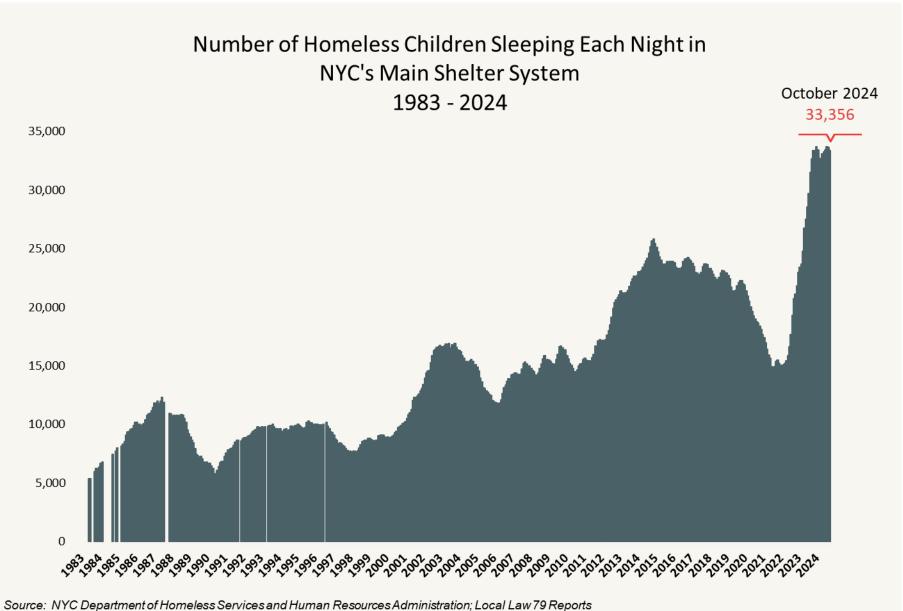

Data include individuals in DHS shelter system (including Safe Havens, stabilization beds, veteran's shelters, criminal justice beds) and HPD emergency shelters (<2 percent of total census).

Source: NYC Department of Homeless Services; Local Law 79 Reports



## Number of Homeless People Sleeping Each Night in NYC's Main Shelter System October 2024



**Total NYC** Municipal Shelter Population: 91,658

Source: NYC Department of Homeless Services and Human Resources Administration; Local Law 79

Reports



## Number of Homeless Families Sleeping Each Night in NYC's Main Shelter System



Source: NYC Department of Homeless Services and Human Resources Administration; Local Law 79 Reports







## Number of Homeless Households Sleeping Each Night in NYC's Main Shelter System



Source: NYC Department of Homeless Services and Human Resources Administration; Local Law 79 Reports