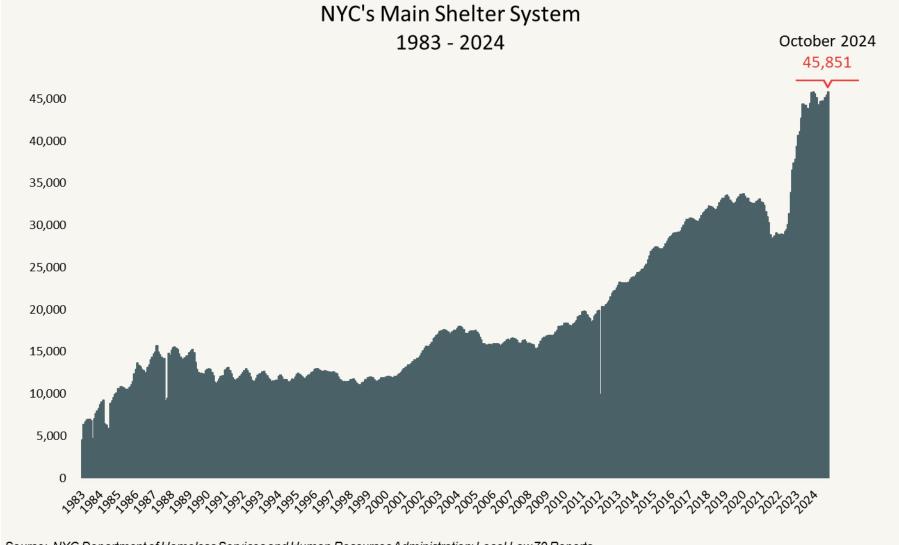

## Number of Homeless People Sleeping Each Night in NYC's Main Shelter System October 2024

**Total NYC** Municipal Shelter Population: 91,658

Source: NYC Department of Homeless Services and Human Resources Administration; Local Law 79

Reports